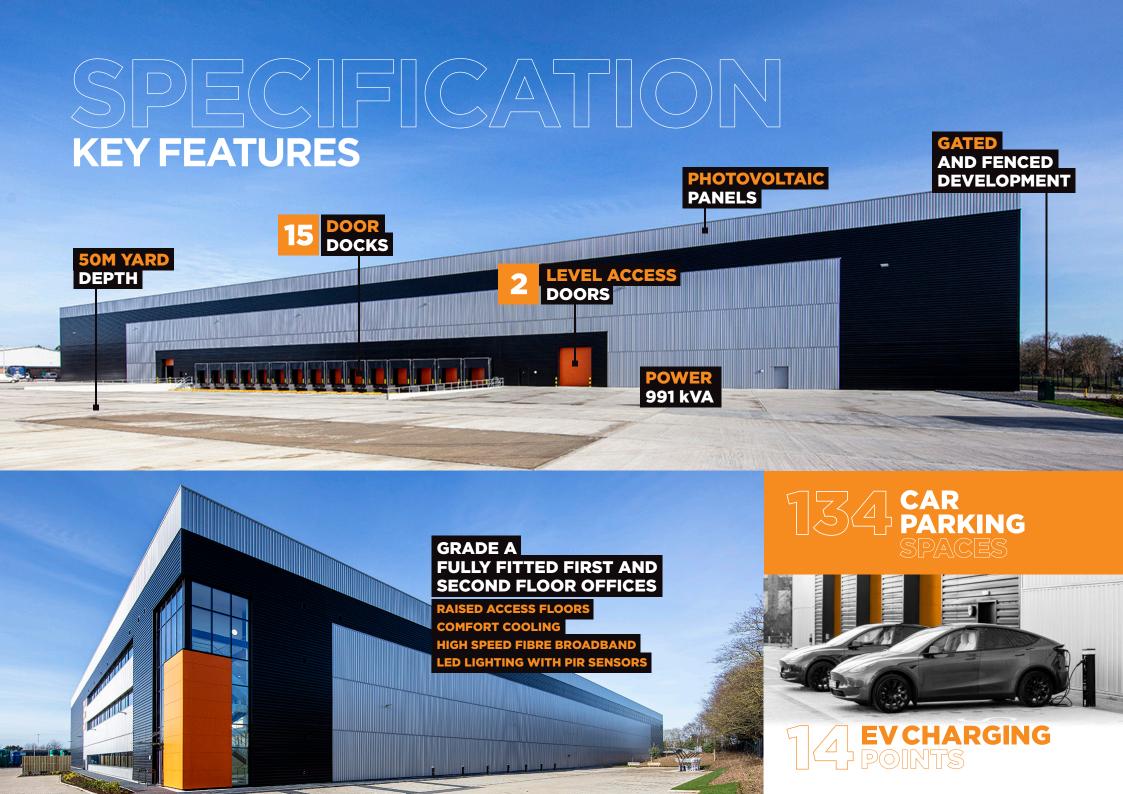

15,695 sq m) Warehouse/Industrial

Available Now





BEST IN CLASS SUSTAINABLE WAREHOUSING



BREEAM EXCELLENT



EPC A+



POWER SUPPLY



- **EVO Corby 169** is on Hunters Road at its junction to the A6116.
- Evo Corby is a great central location with easy access to the midlands and the north.
- Evo Corby has immediate access to the A43, is only 11 miles to the A14, and 28 miles from Junction 19 of the M1.
- The Port of Felixstowe and Heathrow airport are both within 2 hours drive.
- About 87% of the UK population is within a 4.5 hour HGV drive of Northampton.



# ACCOMMODATION



# **PLANNING USE**

E(g), B2 and B8 (industrial and warehouse) with ancillary trade uses included.

# **TERMS**

Available to lease on terms to be agreed. A sale of the freehold will also be considered.











We know you want a building with low running costs and a low carbon footprint.

EVO Corby 169 is **BREEAM Excellent** and **Net Zero Carbon** in operation, so will boost your green credentials whilst reducing your environmental impact. We have an **EPC A+ rating** for energy performance, making it our first net zero carbon building in operation. We've used recycled materials, installed solar roof panels and car chargers, and flooded the warehouse with natural light. The offices are ready to fit out and a raised floor makes hardware installation easy.

# CLEAN, GREEN AND LEAN (NOT MEAN) II



LED LIGHTING WITH PIR SENSORS



RECYCLED MATERIALS



GREEN BREAKOUT AREA



PHOTOVOLTAIC ROOF PANELS



RAINWATER HARVESTING



SECURE CYCLE STORAGE FOR 48 CYCLES



13% WAREHOUSE ROOF LIGHTS