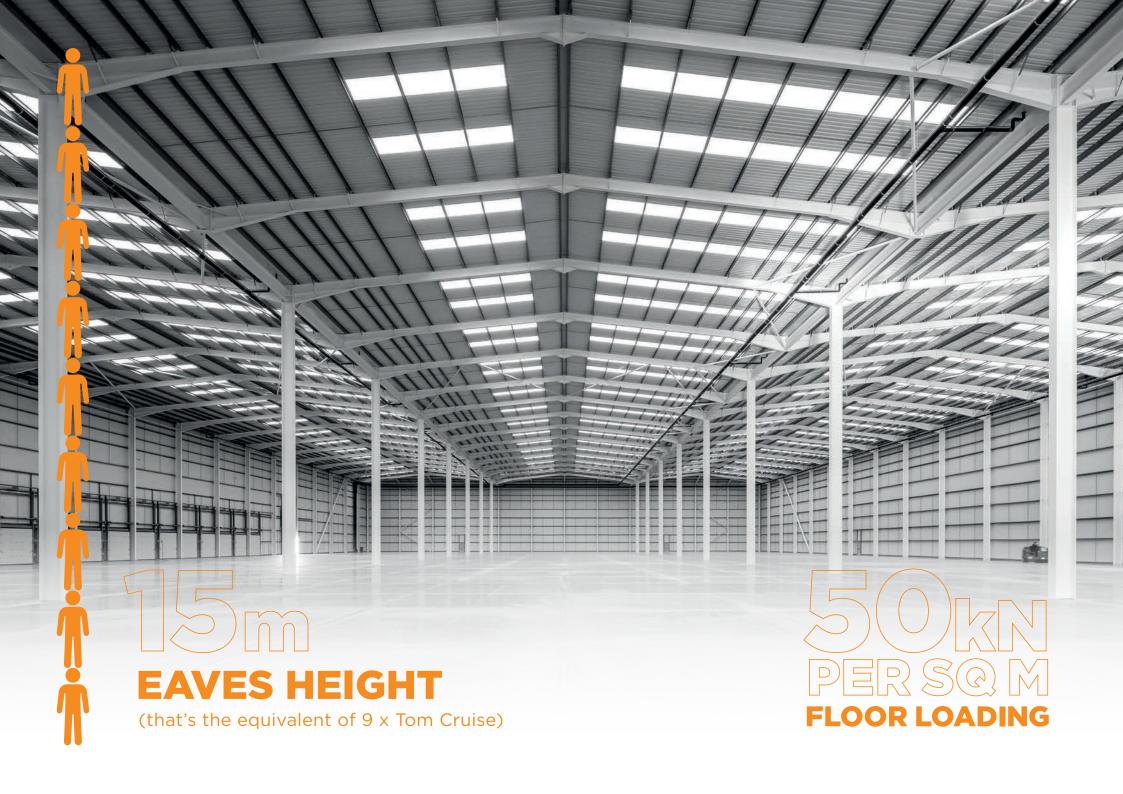

# **TERMS**

Available to lease on terms to be agreed. A sale of the freehold will also be considered.

We know you want a building with low running costs and a low carbon footprint.

EVO Corby 169 is **BREEAM Excellent** and **Net Zero Carbon** in operation, so will boost your green credentials whilst reducing your environmental impact. We have an **EPC A+ rating** for energy performance, making it our first net zero carbon building in operation. We've used recycled materials, installed solar roof panels and car chargers, and flooded the warehouse with natural light. The offices are ready to fit out and a raised floor makes hardware installation easy.