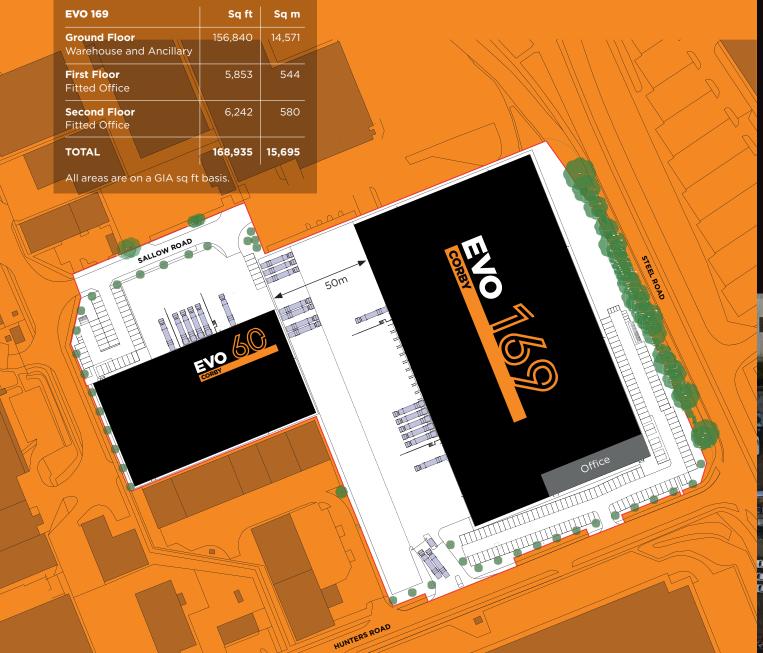

Hunters Road NN17 5JX Corby | Northamptonshire

# To Let

168,935 sq ft (15,695 sq m) Warehouse/Industrial

Available Now





BEST IN CLASS SUSTAINABLE WAREHOUSING



BREEAM EXCELLENT



EPC A+



POWER SUPPLY



- **EVO Corby 169** is on Hunters Road at its junction to the A6116.
- Evo Corby is a great central location with easy access to the midlands and the north.
- Evo Corby has immediate access to the A43, is only 11 miles to the A14, and 28 miles from Junction 19 of the M1.
- The Port of Felixstowe and Heathrow airport are both within 2 hours drive.
- About 87% of the UK population is within a 4.5 hour HGV drive of Northampton.



# ACCOMMODATION



# **PLANNING USE**

E(g), B2 and B8 (industrial and warehouse) with ancillary trade uses included.

# **TERMS**

Available to lease on terms to be agreed. A sale of the freehold will also be considered.











We know you want a building with low running costs and a low carbon footprint.

EVO Corby 169 is **BREEAM Excellent** and **Net Zero Carbon** in operation, so will boost your green credentials whilst reducing your environmental impact. We have an **EPC A+ rating** for energy performance, making it our first net zero carbon building in operation. We've used recycled materials, installed solar roof panels and car chargers, and flooded the warehouse with natural light. The offices are ready to fit out and a raised floor makes hardware installation easy.

# CLEAN, GREEN AND LEAN (N