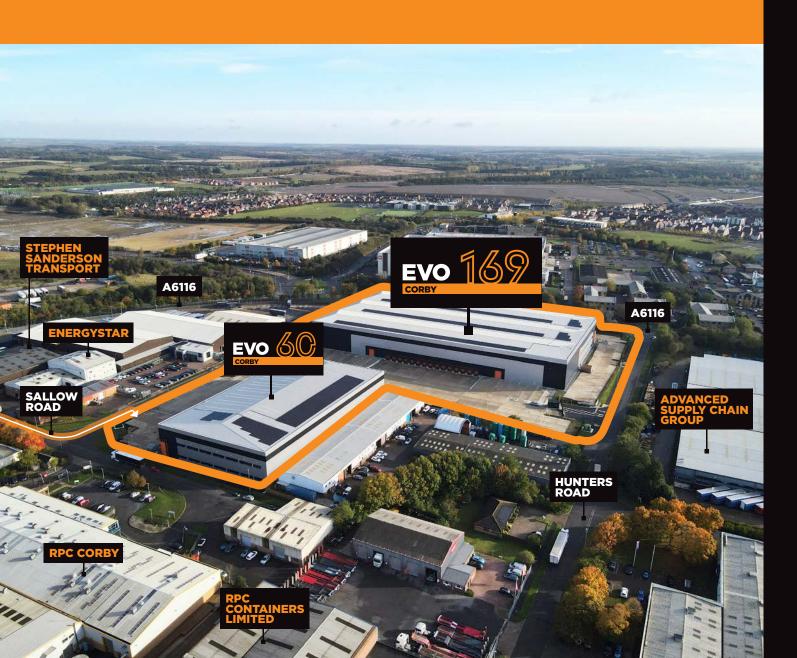

# To Let

168,935 sq ft (15,695 sq m) Warehouse/Industrial

Available Now

BEST IN CLASS SUSTAINABLE WAREHOUSING

BREEAM EXCELLENT

EPC A+

POWER SUPPLY

- **EVO Corby 169** is on Hunters Road at its junction to the A6116.
- Evo Corby is a great central location with easy access to the midlands and the north.
- Evo Corby has immediate access to the A43, is only 11 miles to the A14, and 28 miles from Junction 19 of the M1.
- The Port of Felixstowe and Heathrow airport are both within 2 hours drive.
- About 87% of the UK population is within a 4.5 hour HGV drive of Northampton.