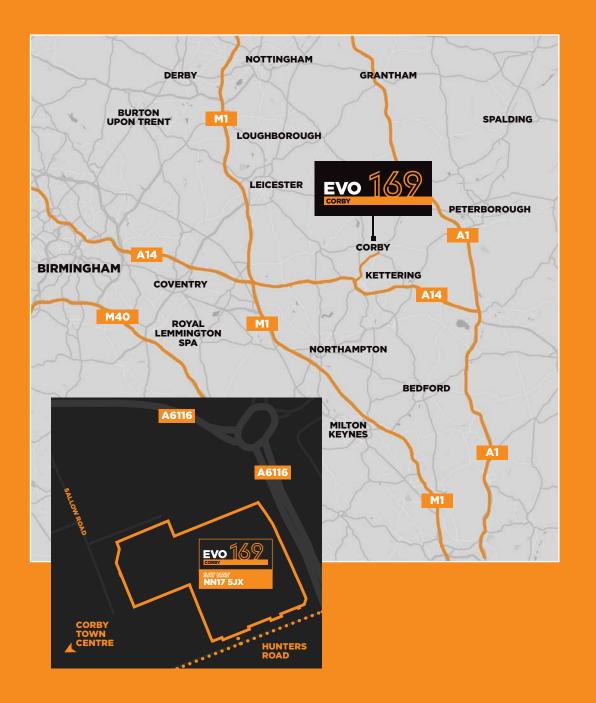

Hunters Road NN17 5JX Corby | Northamptonshire

# To Let

168,935 sq ft (15,695 sq m) Warehouse/Industrial

Available Now

BEST IN CLASS SUSTAINABLE WAREHOUSING

BREEAM EXCELLENT

EPC A+

POWER SUPPLY

- **EVO Corby 169** is on Hunters Road at its junction to the A6116.
- Evo Corby is a great central location with easy access to the midlands and the north.
- Evo Corby has immediate access to the A43, is only 11 miles to the A14, and 28 miles from Junction 19 of the M1.
- The Port of Felixstowe and Heathrow airport are both within 2 hours drive.
- About 87% of the UK population is within a 4.5 hour HGV drive of Northampton.